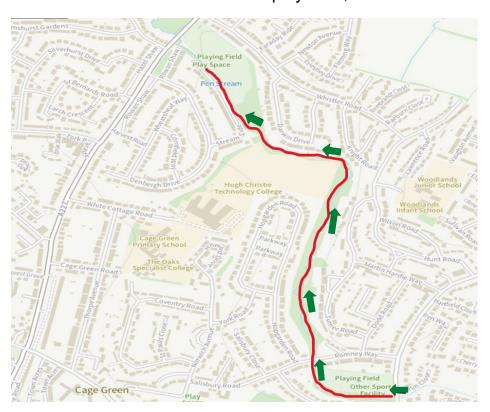

## Map of Easter Trail

(1) (2) (2) (2) (3) (3) (3) (3) (3) (4)

## Description of the trail route

- The route follows a linear path, with a mixture of even pathways and uneven woodland trails. Both types of pathway are on flat terrain.
- Look out for the wildlife signs and write down the missing letter on each picture.
- Start the trail at the Higham Lane entrance to Woodland Walk.
- Continue along the pathway, past the play area and across Romney Way and into the woodland.
- Follow the pathway through the woodland and around the outskirts of Hugh Christie School.
- Follow the pathway, where it emerges at Frog Bridge Sportsground, with the stream on your left.
- The trail finishes at the play area in Frog Bridge Sportsground, with the answers found attached to the play area, near the final trail marker.