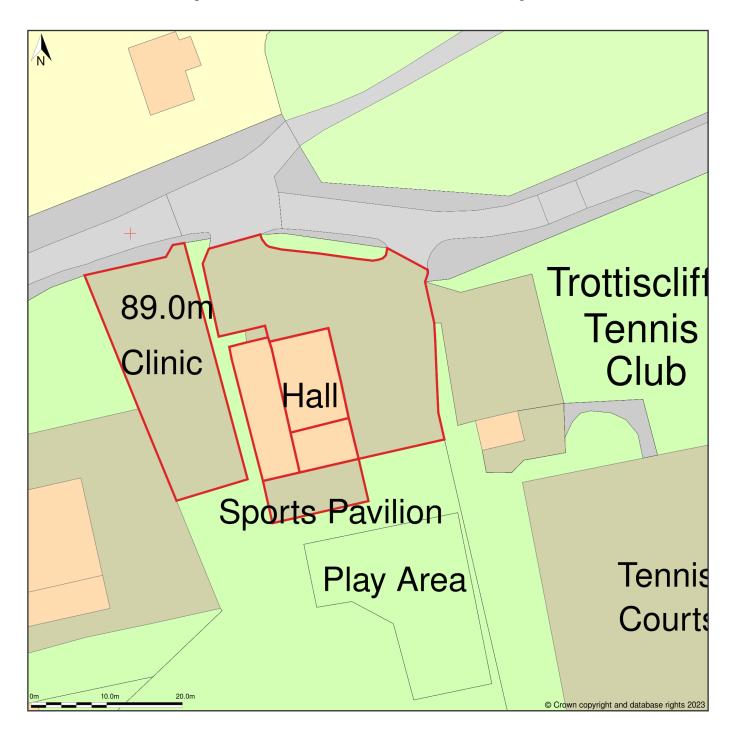

## 👬 Buy A Plan<sup>®</sup>

Trottiscliffe Village Hall, Church Lane, Trottiscliffe, West Malling, Kent, ME19 5EB

Site Plan (also called a Block Plan) shows area bounded by: 564307.03, 160180.08 564397.03, 160270.08 (at a scale of 1:500), OSGridRef: TQ64356022. The representation of a road, track or path is no evidence of a right of way. The representation of features as lines is no evidence of a property boundary.