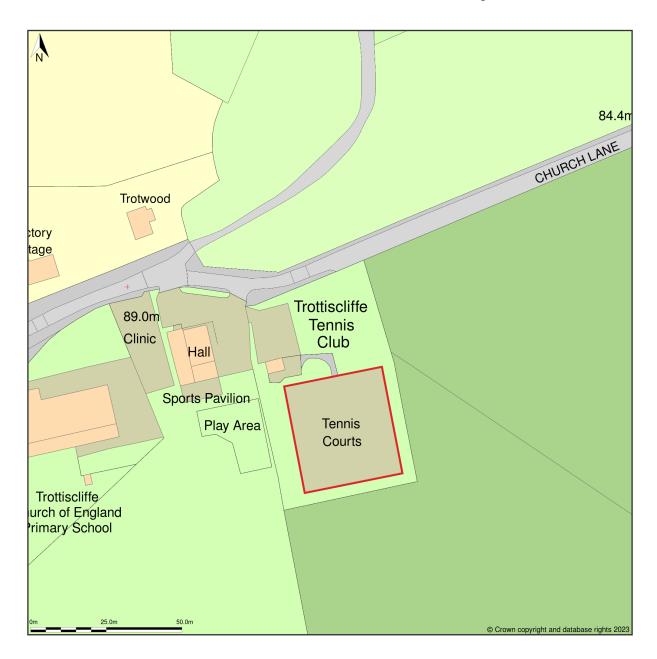

## Trottiscliffe Tennis Club, Church Lane, Trottiscliffe West Malling, Kent, ME19 5EB

Location Plan shows area bounded by: 564287.63, 160128.12 564487.63, 160328.12 (at a scale of 1:1250), OSGridRef: TQ64386022. The representation of a road, track or path is no evidence of a right of way. The representation of features as lines is no evidence of a property boundary.