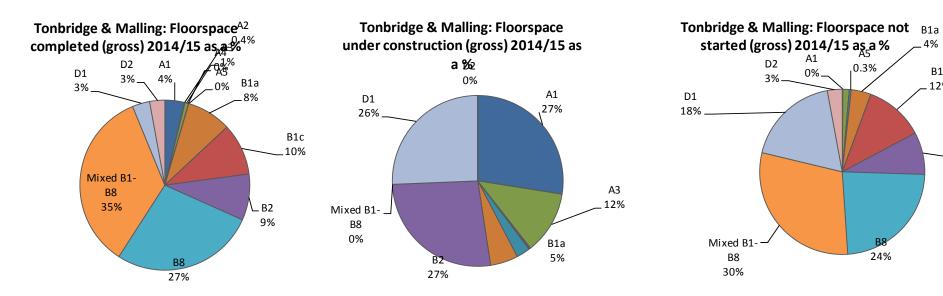

<sup>&</sup>lt;sup>1</sup> Subject to the signing of a S.106 Agreement

- 2.25. Land at Bushey Wood is identified as a Broad Area of Opportunity for future development under Policy CP16. This land continues to be safeguarded.
- 2.26. The Peters Pit site is well under construction with the bridge being built over the River Medway and the road links to the A229 now complete. The phasing has been agreed with the developers with the first completions in 2016/17. The developers have also advised that an average annual rate of 150 dwellings a year can be achieved.

#### Figure 2 - Housing Completions and Commitments for 2014/15

|                     | Total Units Permitted | Units Completed | Units Under<br>Construction | Units Not Started |
|---------------------|-----------------------|-----------------|-----------------------------|-------------------|
| 01/04/14 – 31/03/15 | 1499                  | 0               | 65                          | 1434              |

#### **Commercial & Economic Development**

- 2.27. Audits of commercial land are produced for each local authority in Kent, on a yearly basis by Kent Country Council in conjunction with the districts. They provide information on the number of completions by use class, rates of development set out in Development Plan Documents and planning permissions on a site-by-site basis including those developments completed, not started or under construction. The Commercial Information Audit will be published by KCC in early 2016.
- 2.28. During 2014/15 77,044 m2 of gross floorspace was developed for employment within the Borough. This is considerably higher than the previous year's figure due to a number of larger schemes coming forward at New Hythe, Aylesford as well as the completion of schemes that had stalled in previous years as a result of the economic downturn. 2014/15 also saw record losses of approximately 89,140 m2, the result being a net loss (of 12,096 m2) for the third time since the base date of the plan. This is predominantly due to the conversion of offices to residential development in Tonbridge town centre and the loss of employment land at Kings Hill to residential and other uses including D1.
- 2.29. Years 2014/15 saw extant planning permissions for commercial/retail for a total of 57,623m<sup>2</sup> not started and 6,380m<sup>2</sup> under construction.

#### Figure A5 Commercial Information Audit 2014/15

#### TONBRIDGE AND MALLING DISTRICT

CIA Mor Statistics

| Land Supply          |                                  |                                                             | Area (ha) | A2 m2       | B1a m2          | B1b m2      | B1c m2               | B1 Unable to Split | B2 m2          | B8 m2            | B1-B8 unable to Split | Total A2/B1-8 m2 | Source                                   |
|----------------------|----------------------------------|-------------------------------------------------------------|-----------|-------------|-----------------|-------------|----------------------|--------------------|----------------|------------------|-----------------------|------------------|------------------------------------------|
| Local Plan           | Deserve I Osta                   |                                                             |           |             | 40.500          |             |                      |                    |                |                  | 4.40,450              | 450.000          |                                          |
| Allocations          | Proposed Gains<br>Proposed Losse |                                                             |           |             | 18,530<br>0     | 0<br>0      | 0<br>0               | 0<br>0             | 0<br>0         | 0<br>0           | 140,452<br>0          | 158,982<br>0     |                                          |
|                      | Net Allocated                    | 5                                                           |           | 0           | 18,530          | 0           | 0                    | 0                  | 0              | 0                | ·                     | 158,982          | KCC Allocations Ta                       |
| Planning Permissions | Completed                        | Completed 2001-2014 (Net)<br>Completed 2014-2015<br>(Gains) |           | -220<br>109 | 28,209<br>7,317 | -2,445<br>0 | -<br>12,938<br>8,487 | 17,101<br>0        | 569<br>7,588   | 34,224<br>23,625 | 850<br>29,918         | 65,350<br>77,044 | C/F from 2012/13 Si<br>KCC Bottom Line F |
|                      |                                  | Completed 2014-2015<br>(Losses)                             |           | -151        | - 11,046        | -100        | - 15,396             | 0                  | -100           | -<br>62,347      | 0                     | -89,140          | KCC Bottom Line F                        |
|                      |                                  | Completed 2014-2015 (Net)                                   |           | -42         | -3,729          | -100        | -6,909               | 0                  | 7,488          | -<br>38,722      | 29,918                | -12,096          |                                          |
|                      |                                  | Completed 2001-2015 (Net)                                   |           | -262        | 24,480          | -2,545      | 19,847               | 17,101             | 8,057          | -4,498           | 30,768                | 53,254           |                                          |
| Planning Permissions | Committed                        | Not Started<br>Under Construction                           |           | 95<br>0     | 2,914<br>1,046  | 0<br>0      | 8,652<br>0           | 0<br>0             | 6,200<br>5,334 | 17,506<br>0      | 22,256<br>0           | 57,623<br>6,380  | KCC Bottom Line F<br>KCC Bottom Line F   |
|                      |                                  | Pending losses (loss n/s)                                   |           | -2,110      | 11,395          | 0           | -6,092               | 0                  | -6,725         | -3,695           | -16,594               | -46,611          | KCC Bottom Line F                        |
|                      | Committed<br>(Net)               |                                                             |           | -2,015      | -7,435          | 0           | 2,560                | 0                  | 4,809          | 13,811           | 5,662                 | 17,392           |                                          |
| Total Land Supply    | Net Allocated +                  | Net Committed                                               |           | -2,015      | 11,095          | 0           | 2,560                | 0                  | 4,809          | 13,811           | 146,114               | 176,374          |                                          |

- Statistics are derived from the Commercial Information Audit, which is conducted annually by KCC and the Kent Districts
- Values stated indicate floorspace (measured in sq.m.) except for C1 and C2, which are measured in number of bedrooms
- Details of individual sites are available on request

| Tonbridge & Malling                   | Gair    | is (gross) | Tonbridge & Malling                   | Losse   | es (gross) |
|---------------------------------------|---------|------------|---------------------------------------|---------|------------|
| Commercial Floorspace (A1-B8 & D1-D2) | sq.m.   | %          | Commercial Floorspace (A1-B8 & D1-D2) | sq.m.   | %          |
| Complete 2014/15                      | 86,200  | 47.66      | Complete 2014/15                      | 94,313  | 62.69      |
| Under construction 2014/15            | 19,928  | 11.02      |                                       |         |            |
| Not started 2014/15                   | 74,723  | 41.32      | Not started 2014/15                   | 56,121  | 37.31      |
| Total                                 | 180,851 | 100.00     | Total                                 | 150,434 | 100.00     |
| Floorspace (B1-B8)                    | sq.m.   | %          | Floorspace (B1-B8)                    | sq.m.   | %          |
| Complete 2014/15                      | 76,933  | 54.59      | Complete 2014/15                      | 88,989  | 66.66      |
| Under construction 2014/15            | 6,380   | 4.53       |                                       |         |            |
| Not started 2014/15                   | 57,528  | 40.82      | Not started 2014/15                   | 44,501  | 33.34      |
| Total                                 | 140,941 | 99.93      | Total                                 | 133,490 | 100.00     |
| Floorspace (A1-A5)                    | sq.m.   | %          | Floorspace (A1-A5)                    | sq.m.   | %          |
| Complete 2014/15                      | 3,932   | 28.76      | Complete 2014/15                      | 3,925   | 33.62      |
| Under construction 2014/15            | 8,438   | 61.72      |                                       |         |            |
| Not started 2014/15                   | 1,302   | 9.52       | Not started 2014/15                   | 7,748   | 66.38      |
| Total                                 | 13,672  | 100.00     | Total                                 | 11,673  | 100.00     |
| Floorspace (D1-D2)                    | sq.m.   | %          | Floorspace (D1-D2)                    | sq.m.   | %          |
| Complete 2014/15                      | 5,335   | 20.26      | Complete 2014/15                      | 1,399   | 26.54      |
| Under construction 2014/15            | 5,110   | 19.40      |                                       |         |            |
| Not started 2014/15                   | 15,893  | 60.34      | Not started 2014/15                   | 3,872   | 73.46      |
| Total                                 | 26,338  | 100.00     | Total                                 | 5,271   | 100.00     |

\_4%

B1c

\_12%

B2

\_ 8%