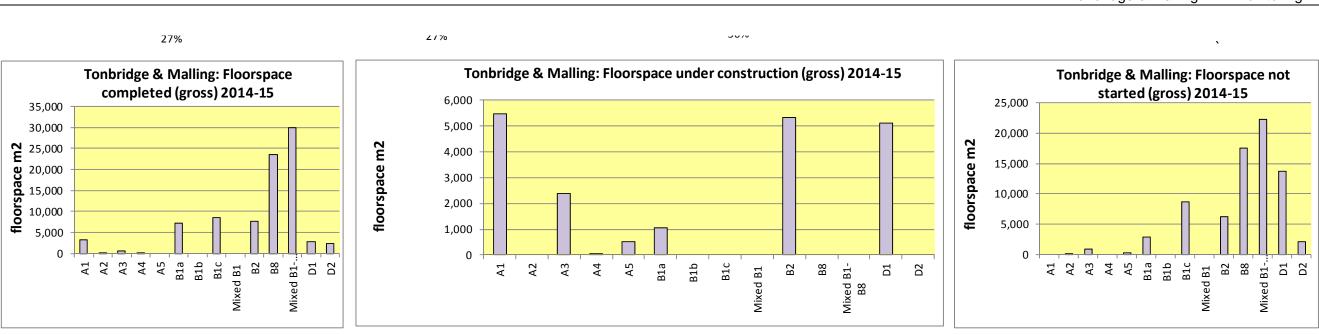

#### **Commercial & Economic Development**

- 2.27. Audits of commercial land are produced for each local authority in Kent, on a yearly basis by Kent Country Council in conjunction with the districts. They provide information on the number of completions by use class, rates of development set out in Development Plan Documents and planning permissions on a site-by-site basis including those developments completed, not started or under construction. The Commercial Information Audit will be published by KCC in early 2016.
- 2.28. During 2014/15 77,044 m2 of gross floorspace was developed for employment within the Borough. This is considerably higher than the previous year's figure due to a number of larger schemes coming forward at New Hythe, Aylesford as well as the completion of schemes that had stalled in previous years as a result of the economic downturn. 2014/15 also saw record losses of approximately 89,140 m2, the result being a net loss (of 12,096 m2) for the third time since the base date of the plan. This is predominantly due to the conversion of offices to residential development in Tonbridge town centre and the loss of employment land at Kings Hill to residential and other uses including D1.
- 2.29. Years 2014/15 saw extant planning permissions for commercial/retail for a total of 57,623m<sup>2</sup> not started and 6,380m<sup>2</sup> under construction.

#### Figure A5 Commercial Information Audit 2014/15

#### TONBRIDGE AND MALLING DISTRICT

CIA Mor Statistics

| Land Supply          |                                  |                                                             | Area (ha) | A2 m2       | B1a m2          | B1b m2      | B1c m2               | B1 Unable to Split | B2 m2          | B8 m2            | B1-B8 unable to Split | Total A2/B1-8 m2 | Source                                   |
|----------------------|----------------------------------|-------------------------------------------------------------|-----------|-------------|-----------------|-------------|----------------------|--------------------|----------------|------------------|-----------------------|------------------|------------------------------------------|
| Local Plan           | Deserve I Osta                   |                                                             |           |             | 40.500          |             |                      |                    |                |                  | 4.40,450              | 450.000          |                                          |
| Allocations          | Proposed Gains<br>Proposed Losse |                                                             |           |             | 18,530<br>0     | 0<br>0      | 0<br>0               | 0<br>0             | 0<br>0         | 0<br>0           | 140,452<br>0          | 158,982<br>0     |                                          |
|                      | Net Allocated                    | 5                                                           |           | 0           | 18,530          | 0           | 0                    | 0                  | 0              | 0                | ·                     | 158,982          | KCC Allocations Ta                       |
| Planning Permissions | Completed                        | Completed 2001-2014 (Net)<br>Completed 2014-2015<br>(Gains) |           | -220<br>109 | 28,209<br>7,317 | -2,445<br>0 | -<br>12,938<br>8,487 | 17,101<br>0        | 569<br>7,588   | 34,224<br>23,625 | 850<br>29,918         | 65,350<br>77,044 | C/F from 2012/13 Si<br>KCC Bottom Line F |
|                      |                                  | Completed 2014-2015<br>(Losses)                             |           | -151        | - 11,046        | -100        | - 15,396             | 0                  | -100           | -<br>62,347      | 0                     | -89,140          | KCC Bottom Line F                        |
|                      |                                  | Completed 2014-2015 (Net)                                   |           | -42         | -3,729          | -100        | -6,909               | 0                  | 7,488          | -<br>38,722      | 29,918                | -12,096          |                                          |
|                      |                                  | Completed 2001-2015 (Net)                                   |           | -262        | 24,480          | -2,545      | 19,847               | 17,101             | 8,057          | -4,498           | 30,768                | 53,254           |                                          |
| Planning Permissions | Committed                        | Not Started<br>Under Construction                           |           | 95<br>0     | 2,914<br>1,046  | 0<br>0      | 8,652<br>0           | 0<br>0             | 6,200<br>5,334 | 17,506<br>0      | 22,256<br>0           | 57,623<br>6,380  | KCC Bottom Line F<br>KCC Bottom Line F   |
|                      |                                  | Pending losses (loss n/s)                                   |           | -2,110      | 11,395          | 0           | -6,092               | 0                  | -6,725         | -3,695           | -16,594               | -46,611          | KCC Bottom Line F                        |
|                      | Committed<br>(Net)               |                                                             |           | -2,015      | -7,435          | 0           | 2,560                | 0                  | 4,809          | 13,811           | 5,662                 | 17,392           |                                          |
| Total Land Supply    | Net Allocated +                  | Net Committed                                               |           | -2,015      | 11,095          | 0           | 2,560                | 0                  | 4,809          | 13,811           | 146,114               | 176,374          |                                          |

- Statistics are derived from the Commercial Information Audit, which is conducted annually by KCC and the Kent Districts
- Values stated indicate floorspace (measured in sq.m.) except for C1 and C2, which are measured in number of bedrooms
- Details of individual sites are available on request

| Tonbridge & Malling                   | Gair    | is (gross) | Tonbridge & Malling                   | Losse   | es (gross) |
|---------------------------------------|---------|------------|---------------------------------------|---------|------------|
| Commercial Floorspace (A1-B8 & D1-D2) | sq.m.   | %          | Commercial Floorspace (A1-B8 & D1-D2) | sq.m.   | %          |
| Complete 2014/15                      | 86,200  | 47.66      | Complete 2014/15                      | 94,313  | 62.69      |
| Under construction 2014/15            | 19,928  | 11.02      |                                       |         |            |
| Not started 2014/15                   | 74,723  | 41.32      | Not started 2014/15                   | 56,121  | 37.31      |
| Total                                 | 180,851 | 100.00     | Total                                 | 150,434 | 100.00     |
| Floorspace (B1-B8)                    | sq.m.   | %          | Floorspace (B1-B8)                    | sq.m.   | %          |
| Complete 2014/15                      | 76,933  | 54.59      | Complete 2014/15                      | 88,989  | 66.66      |
| Under construction 2014/15            | 6,380   | 4.53       |                                       |         |            |
| Not started 2014/15                   | 57,528  | 40.82      | Not started 2014/15                   | 44,501  | 33.34      |
| Total                                 | 140,941 | 99.93      | Total                                 | 133,490 | 100.00     |
| Floorspace (A1-A5)                    | sq.m.   | %          | Floorspace (A1-A5)                    | sq.m.   | %          |
| Complete 2014/15                      | 3,932   | 28.76      | Complete 2014/15                      | 3,925   | 33.62      |
| Under construction 2014/15            | 8,438   | 61.72      |                                       |         |            |
| Not started 2014/15                   | 1,302   | 9.52       | Not started 2014/15                   | 7,748   | 66.38      |
| Total                                 | 13,672  | 100.00     | Total                                 | 11,673  | 100.00     |
| Floorspace (D1-D2)                    | sq.m.   | %          | Floorspace (D1-D2)                    | sq.m.   | %          |
| Complete 2014/15                      | 5,335   | 20.26      | Complete 2014/15                      | 1,399   | 26.54      |
| Under construction 2014/15            | 5,110   | 19.40      |                                       |         |            |
| Not started 2014/15                   | 15,893  | 60.34      | Not started 2014/15                   | 3,872   | 73.46      |
| Total                                 | 26,338  | 100.00     | Total                                 | 5,271   | 100.00     |