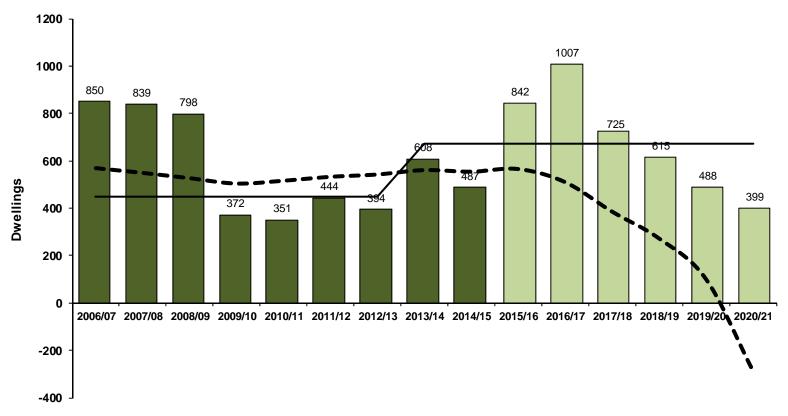

### CONTENTS

| Section 1 - Introduction 1                                                                | 1 |
|-------------------------------------------------------------------------------------------|---|
| Purpose and Content of this Annual Monitoring Report (AMR)                                | 1 |
| Section 2 – LDF and Local Plan Progress2                                                  | 2 |
| Local Development Scheme2                                                                 | 2 |
| The Development Plan Documents2                                                           | 2 |
| Supplementary Planning Documents2                                                         | 2 |
| National Planning Policy Framework                                                        | 3 |
| Gypsy and Traveller Accommodation Assessment                                              | 3 |
| Community Infrastructure Levy                                                             | 1 |
| Sustainability Appraisal                                                                  | 1 |
| Duty To Co-Operate                                                                        | 1 |
| South East Plan                                                                           | 1 |
| Figure 1 Timetable for the Local Plan to Form the Basis of a New Local Development Scheme | 5 |
| Housing7                                                                                  | 7 |
| Figure 2 - Housing Completions and Commitments for 2014/15                                | ) |
| Figure A1 Housing Land Supply 2006-2021 – Development Land Allocations 11                 | I |
| Figure A2 Housing Trajectory 12                                                           | 2 |
| Figure A3 Housing Trajectory: Manage 13                                                   | 3 |
| Figure A4 Housing Trajectory: Monitor13                                                   | 3 |
| Commercial & Economic Development14                                                       | 1 |
| Figure A5 Commercial Information Audit 2014/15                                            | 5 |
| Annex 1: Extant Residential Permissions (inc. Phasing) and Completions                    | 9 |

#### **Sustainability Appraisal**

2.13. The new Local Plan, from the early stages, will be subject to a Sustainability Appraisal (SA). This SA process will comply with the requirements of the Environmental Assessment of Plans and Programmes Regulations 2004. These Regulations implement the requirements of the Strategic Environmental Assessment Directive (EU Directive). The Scoping Report was approved by the Council in February 2015 and was subject to consultation with the statutory consultees.

#### Duty To Co-Operate

2.14. In preparing the new Local Plan for Tonbridge and Malling, which began shortly after the NPPF was published, officers have worked closely with neighbouring authorities in accordance with the Duty to Cooperate. Specific examples include the joint commissioning of consultants (e.g. Strategic Housing Market Assessments and Gypsy and Traveller Accommodation Assessment), liaising with Kent County Council over the delivery of future service and infrastructure provision and contributing to cross boundary projects, such as Medway Council's Rochester Airport Masterplan.

#### South East Plan

2.15. In previous AMR's housing targets were set by the South East Plan, which was revoked in March 2013. The 2015 AMR covering the period to the 31<sup>st</sup> March 2015 is based on a current objectively assessed need for housing, which has been calculated in accordance with the Government's NPPF and the National Planning Practice Guidance.

#### Figure 1 Timetable for the Local Plan to Form the Basis of a New Local Development Scheme

| Year                          |   |   |            |   |   | 2 | 015 | <b>j</b> |   |   |   |   |     |   |    |   |   |     |   | 20 | 16 |   |   |   |   |   |              |   |    |   |   |   | 2 | 017      | 7      |   |    |     |   |   |   |
|-------------------------------|---|---|------------|---|---|---|-----|----------|---|---|---|---|-----|---|----|---|---|-----|---|----|----|---|---|---|---|---|--------------|---|----|---|---|---|---|----------|--------|---|----|-----|---|---|---|
|                               |   |   | - <b>T</b> |   |   |   | 1   | 1 1      |   |   | 1 | r |     |   |    |   |   | r — |   |    | _  |   |   |   | r | T |              |   |    |   |   | I | 1 | <b>T</b> | -<br>T | 1 | -1 |     |   |   |   |
| Stage                         | J | F | ſ          | M | Α | Μ | J   | J        | А | S | 0 | Ν | I D |   | JI | - | Μ | A   | Μ | •  | l  |   | A | S | 0 | Ν | D            | J | IF | = | Μ | А | Μ | J        | J      | А | S  | i C | ) | Ν | D |
| Evidence<br>Base              |   |   |            |   |   |   |     |          |   |   |   |   |     |   |    |   |   |     |   |    |    |   |   |   |   |   |              |   |    |   |   |   |   |          |        |   |    |     |   |   |   |
| Issues &<br>Options<br>Reg 18 |   |   |            |   |   |   |     |          |   |   |   |   |     |   |    |   |   | С   |   |    |    |   |   |   |   |   |              |   |    |   |   |   |   |          |        |   |    |     |   |   |   |
| Draft<br>Plan<br>Reg19/20     |   |   |            |   |   |   |     |          |   |   |   |   |     |   |    |   |   |     |   |    |    |   |   |   |   |   |              | ( | C  |   |   |   |   |          |        |   |    |     |   |   |   |
| Submission<br>Exam<br>Report  |   |   |            |   |   |   |     |          |   |   |   |   |     |   |    |   |   |     |   |    |    |   |   |   |   |   |              |   |    |   |   |   |   |          |        | S |    | P   |   | E |   |
| Adoption                      |   |   |            |   |   |   |     |          |   |   |   |   |     |   |    |   |   |     |   |    |    |   |   |   |   |   |              |   |    |   |   |   |   |          |        |   |    |     |   |   |   |
| No                            |   |   |            |   |   | 2 | 010 |          |   |   | 1 |   |     |   |    |   |   |     |   | 20 | 10 |   |   |   |   |   | 1            |   |    |   |   | 1 |   | 0.24     | \      |   |    |     |   | 1 |   |
| Year                          |   |   |            |   |   | 2 | 018 | •        |   |   |   |   |     |   |    |   |   |     |   | 20 | 19 |   |   |   |   |   |              |   |    |   |   |   | 2 | 020      | )      |   |    |     |   |   |   |
| Stage                         | J | F | :          | Μ | A | М | J   | J        | A | S | 0 |   | N [ | ) | J  | F | М | 4   |   | Л  | J  | J | A | S | С | N | <b>i</b>   C | ) | J  | F | м | A | M | J        | J      | A |    | S ( | C | N | D |
| Submission<br>Exam<br>Report  |   | F | {          |   |   |   |     |          |   |   |   |   |     |   |    |   |   |     |   |    |    |   |   |   |   |   |              |   |    |   |   |   |   |          |        |   |    |     |   |   |   |
| Adoption                      |   |   |            |   |   |   |     | A        |   |   |   |   |     |   |    |   |   |     |   |    |    |   |   |   |   |   |              |   |    |   |   |   |   |          |        |   |    |     |   |   |   |

Notes: C = Consultations, S = Submission, P = Pre-examination meeting, E = Examination, R = Inspector's Report received, A = Adoption

#### Housing

- 2.16. This AMR deals with the 2014/15 period after the SEP was revoked. The SEP required the provision of 450 units per year on average, which is a total of 6,750 units between 2006 and 2021 (the LDF Plan period). In March 2014 a new Strategic Housing Market Assessment (SHMA) was completed which identified the Objectively Assessed Need (OAN) for the Borough. The SHMA was updated in August 2014 in response to the 2012-based Sub National Population Projections. Following the publication of the Government's 2012-based Household Projections in February 2015 a further update of the SHMA was undertaken. Whilst the final report did not emerge until June 2015 (i.e. post monitoring period of this report), it is important to recognise the current Objectively Assessed Need which is 673 units per annum; 13,460 units in total for the period 2011-31. It is on this basis that we have assessed the current housing land supply position, substituting the 450 from 2013/14 onwards because this was the first year after the abolition of the SEP.
- 2.17. Figure A2 of this note sets out the housing trajectory for the Borough. The trajectory tracks the provision of housing supply over the lifespan of the adopted LDF (2006-2021). The purpose of the trajectory is to highlight the robustness and soundness of the overall housing strategy in the adopted DPDs and how it is performing in relation to the annualised housing requirements (OAN). The trajectory highlights the following information:
  - Past dwelling completion rates
  - Projected future dwelling completion rates (excluding windfalls)
  - Dwelling requirement annual net additional dwelling requirement from the South East Plan from 2006 to 2013 and the annual net additional dwelling requirement from the new assessment of objectively assessed needs (OAN) for housing in accordance with the NPPF, which is 673 units per year (450 units per year up to and including 2012/13).
- 2.18. The housing trajectory in Figure A2 is based upon the projected phasing of housing development as set out in Figure A1 (excluding outstanding allocations which do not enjoy planning permission). The trajectory also includes data on **managing** (Figure A3) and **monitoring** (Figure A4) housing delivery. The manage line indicates the under or oversupply of dwellings at any one point. This is calculated by subtracting the completions to date from the total cumulative allocations and then dividing the answer by the number of years remaining in the LDF period. The monitor line demonstrates how many dwellings above or below the planned rate the LDF strategy is at any point in time. This is calculated by subtracting the cumulative annualised allocation from the SEP and now the OAN, year by year.
- 2.19. **Five Year Housing Supply** Figure A1 confirms that at 31 March 2015 Tonbridge and Malling Borough can demonstrate **106%** of the OAN requirement (including + 5% buffer) for the next five year period to (2015/16-2019/20); an excess of 227 dwellings above the requirement. An additional buffer of 5% has been applied because the cumulative completions chart (p.12) demonstrates that the Borough Council has a good record of housing delivery over the longer term (dating back to 2006), i.e. there is no record of persistent under-delivery. Due to this healthy long-term position, there are no triggers to bring forward an additional supply of housing.
- 2.20. **Housing Supply to 2021** Figure A2 confirms that at 31 March 2015 Tonbridge and Malling Borough can demonstrate 108% of the OAN requirement for the set plan period to 2021. Since the Plan began a total of 5,143 units have so far been completed. This level of supply is partly as a result of the Secretary of State's decision in November 2004 to support the Borough Council in granting planning permission for the development of three major sites at Kings Hill (750 units), Holborough Quarry (1,000 units with an additional 250 units permitted in 2009) and Leybourne Grange (723 units, including the conversion of a Listed Building and associated development). In May 2006 the Borough Council added to

this by approving an outline application at Peters Pit for 1,000 dwellings. In addition, the Council resolved to grant planning permission<sup>1</sup> for 635 units as part of Phase 3 at Kings Hill in November 2014.

- 2.21. The trajectory clearly illustrates the healthy land supply position for residential development in the Borough during the lifetime of the adopted LDF. However, it is recognised that recent wider economic circumstances beyond the control of the Borough Council have affected delivery and this is reflected in the significant downturn in completions since 2008/09. This is not unique to Tonbridge & Malling.
- 2.22. Locationally, there had been a marked increase in recent years in the number of residential schemes within Tonbridge town centre, with a significant number of dwellings completed in 2008/09 compared to previous years, but with a significant downturn in 2009/10. In 2014/15 60 units were actually completed which is below the trajectory estimate. This figure includes the 53 flats completed from the Canon Lane Depot development. The committed permissions for the Tonbridge Central Area show that in 2015/16 185 units are anticipated to be built and in 2016/17 a further 198 units are phased to be completed. These high numbers are due to the characteristics of the development, i.e. flatted developments such as Sovereign House, Black Horse House at Medway Wharf Road, and Canon Lane Depot.
- 2.23. As at the 31 March 2006 base-date of the Plan, Annex A in the Development Land Allocations DPD showed that planning permission already existed for some 4,606 dwellings which were due to be implemented during the Plan period. It was recognised that the vield on these sites could vary if revised planning permissions were granted. A number of significant planning permissions have been granted since 31 March 2006. As at 31 March 2015 there were 4,761 units with planning permission still to be implemented. The outstanding commitment at the end of each year had been decreasing, which is to be expected as the plan is implemented, however this year has shown an increase of 225 units. This is due to the increase of the number of permitted units (eg Phase 3 of Kings Hill) and the slight slowing of completions or lack of implementation of permissions due to wider market conditions beyond the control of the Council. Sites such as Peters Pit, Sovereign House, Tonbridge, Cannon Lane Depot, Tonbridge are coming forward but phasing has been pushed back due to various reasons including external factors. Many of the extant permissions are for flats which are classed as completed only once the whole building has been finalised and signed off.

#### Figure A2 Housing Trajectory

|                    | 2006/07    | 2007/08 | 2008/09    | 2009/10 | 2010/11 | 2011/12 | 2012/13 | 2013/14    | 2014/15 | 2015/16 | 2016/17 | 2017/18 | 2018/19 | 2019/20    | 2020/21    |
|--------------------|------------|---------|------------|---------|---------|---------|---------|------------|---------|---------|---------|---------|---------|------------|------------|
| Total Past         |            |         |            |         |         |         |         |            |         |         |         |         |         |            |            |
| Completions (2)    | <b>850</b> | 839     | <b>798</b> | 372     | 351     | 444     | 394     | <b>608</b> | 487     |         |         |         |         |            |            |
| Projected          |            |         |            |         |         |         |         |            |         |         |         |         |         |            |            |
| Completions        |            |         |            |         |         |         |         |            |         | 842     | 1007    | 725     | 615     | <b>488</b> | 399        |
| Cumulative         |            |         |            |         |         |         |         |            |         |         |         |         |         |            |            |
| Completions        | 850        | 1689    | 2487       | 2859    | 3210    | 3654    | 4048    | 4656       | 5143    | 5985    | 6992    | 7717    | 8332    | 8820       | 9219       |
| PLAN - Strategic   |            |         |            |         |         |         |         |            |         |         |         |         |         |            |            |
| Requirement        |            |         |            |         |         |         |         |            |         |         |         |         |         |            |            |
| (annualised) (1)   | 450        | 450     | 450        | 450     | 450     | 450     | 450     | 673        | 673     | 673     | 673     | 673     | 673     | 673        | 673        |
| PLAN - Strategic   |            |         |            |         |         |         |         |            |         |         |         |         |         |            |            |
| Requirement        |            |         |            |         |         |         |         |            |         |         |         |         |         |            |            |
| (cumulative)       | 450        | 900     | 1350       | 1800    | 2250    | 2700    | 3150    | 3823       | 4496    | 5169    | 5842    | 6515    | 7188    | 7861       | 8534       |
| MONITOR - No.      |            |         |            |         |         |         |         |            |         |         |         |         |         |            |            |
| dwellings above or |            |         |            |         |         |         |         |            |         |         |         |         |         |            |            |
| below cumulative   |            |         |            |         |         |         |         |            |         |         |         |         |         |            |            |
| allocation         | 400        | 789     | 1137       | 1059    | 960     | 954     | 898     | 833        | 647     | 816     | 1150    | 1202    | 1144    | 959        | <b>685</b> |
| MANAGE - Annual    |            |         |            |         |         |         |         |            |         |         |         |         |         |            |            |
| requirement taking |            |         |            |         |         |         |         |            |         |         |         |         |         |            |            |
| account of         |            |         |            |         |         |         |         |            |         |         |         |         |         |            |            |
| past/projected     |            |         |            |         |         |         |         |            |         |         |         |         |         |            |            |
| completions        | 569        | 549     | 527        | 504     | 516     | 532     | 542     | 561        | 554     | 565     | 510     | 386     | 272     | 101        | -286       |

#### Housing Trajectory Table - Plan period 2006-2021

Please Note: Housing trajectory includes completions from sites with planning permission only - it excludes allocations.

(1) South East Plan (May 2009) requirement up until its revocation in March 2013 (2006-2013); Strategic Housing Market Assessment (SHMA) (Addendum, August 2014) Objectively (2) 2008/09 error should have been 91 units complete at Holborough Quarry not 182

South East Plan requirement (450 units pa (2006-13))

Strategic Housing Market Assessment (August 2014) requirement (673 units pa (2013 onwards))

#### Figure A3 Housing Trajectory: Manage

Figure A4 Housing Trajectory: Monitor