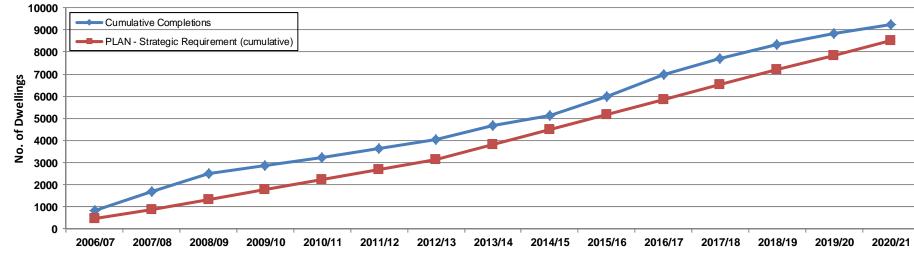

#### South East Plan

2.15. In previous AMR's housing targets were set by the South East Plan, which was revoked in March 2013. The 2015 AMR covering the period to the 31<sup>st</sup> March 2015 is based on a current objectively assessed need for housing, which has been calculated in accordance with the Government's NPPF and the National Planning Practice Guidance.

#### Figure 1 Timetable for the Local Plan to Form the Basis of a New Local Development Scheme

| Year                          |   |   |            |   |   | 2 | 015 | <b>j</b> |   |   |   |   |     |   |    |   |   |     |   | 20 | 16 |   |   |   |   |   |              |   |    |   |   |   | 2 | 017      | 7      |   |    |     |   |   |   |
|-------------------------------|---|---|------------|---|---|---|-----|----------|---|---|---|---|-----|---|----|---|---|-----|---|----|----|---|---|---|---|---|--------------|---|----|---|---|---|---|----------|--------|---|----|-----|---|---|---|
|                               |   |   | - <b>T</b> |   |   |   | 1   | 1 1      |   |   | 1 | r |     |   |    |   |   | r — |   |    | _  |   |   |   | r | T |              |   |    |   |   | I | 1 | <b>T</b> | -<br>T | 1 | -1 |     |   |   |   |
| Stage                         | J | F | ſ          | M | Α | Μ | J   | J        | А | S | 0 | Ν | I D |   | JI | - | Μ | A   | Μ | •  | l  |   | A | S | 0 | Ν | D            | J | IF | = | Μ | А | Μ | J        | J      | А | S  | i C | ) | Ν | D |
| Evidence<br>Base              |   |   |            |   |   |   |     |          |   |   |   |   |     |   |    |   |   |     |   |    |    |   |   |   |   |   |              |   |    |   |   |   |   |          |        |   |    |     |   |   |   |
| Issues &<br>Options<br>Reg 18 |   |   |            |   |   |   |     |          |   |   |   |   |     |   |    |   |   | С   |   |    |    |   |   |   |   |   |              |   |    |   |   |   |   |          |        |   |    |     |   |   |   |
| Draft<br>Plan<br>Reg19/20     |   |   |            |   |   |   |     |          |   |   |   |   |     |   |    |   |   |     |   |    |    |   |   |   |   |   |              | ( | C  |   |   |   |   |          |        |   |    |     |   |   |   |
| Submission<br>Exam<br>Report  |   |   |            |   |   |   |     |          |   |   |   |   |     |   |    |   |   |     |   |    |    |   |   |   |   |   |              |   |    |   |   |   |   |          |        | S |    | P   |   | E |   |
| Adoption                      |   |   |            |   |   |   |     |          |   |   |   |   |     |   |    |   |   |     |   |    |    |   |   |   |   |   |              |   |    |   |   |   |   |          |        |   |    |     |   |   |   |
| No                            |   |   |            |   |   | 2 | 010 |          |   |   | 1 |   |     |   |    |   |   |     |   | 20 | 10 |   |   |   |   |   | 1            |   |    |   |   | 1 |   | 0.24     | \      |   |    |     |   | 1 |   |
| Year                          |   |   |            |   |   | 2 | 018 | •        |   |   |   |   |     |   |    |   |   |     |   | 20 | 19 |   |   |   |   |   |              |   |    |   |   |   | 2 | 020      | )      |   |    |     |   |   |   |
| Stage                         | J | F | :          | Μ | A | М | J   | J        | A | S | 0 |   | N [ | ) | J  | F | М | 4   |   | Л  | J  | J | A | S | С | N | <b>i</b>   C | ) | J  | F | м | A | M | J        | J      | A |    | S ( | C | N | D |
| Submission<br>Exam<br>Report  |   | F | {          |   |   |   |     |          |   |   |   |   |     |   |    |   |   |     |   |    |    |   |   |   |   |   |              |   |    |   |   |   |   |          |        |   |    |     |   |   |   |
| Adoption                      |   |   |            |   |   |   |     | A        |   |   |   |   |     |   |    |   |   |     |   |    |    |   |   |   |   |   |              |   |    |   |   |   |   |          |        |   |    |     |   |   |   |

#### Figure A1 Housing Land Supply 2006-2021 – Development Land Allocations

| Year       | Sites with<br>Permission<br>(1) | Small Sites<br>Estimate | Large Sites<br>Windfalls | Allocations<br>(3) | Kings Hill<br>Phase 3 | Kings Hill<br>(4) | Holborough<br>Quarry (5) | Leybourne<br>Grange | Peters Pit | Tonbridge<br>Central Area<br>completions<br>and<br>permissions | Completions<br>(2) | 5 Year Totals (2) | Total Supply<br>2006-2021<br>(2) | 5 Year<br>Supply<br>2015/16-<br>2019/20<br>(2) |
|------------|---------------------------------|-------------------------|--------------------------|--------------------|-----------------------|-------------------|--------------------------|---------------------|------------|----------------------------------------------------------------|--------------------|-------------------|----------------------------------|------------------------------------------------|
| 2006/07    | 437                             |                         |                          |                    |                       | 281               | 85                       |                     |            | 47                                                             | 850                |                   |                                  |                                                |
| 2007/08    | 349                             |                         |                          |                    |                       | 300               | 137                      |                     |            | 53                                                             | 839                |                   |                                  |                                                |
| 2008/09    | 280                             |                         |                          |                    |                       | 224               | 91                       |                     |            | 203                                                            | 798                | 3210              |                                  |                                                |
| 2009/10    | 209                             |                         |                          |                    |                       | 93                | 47                       | 16                  |            | 7                                                              | 372                |                   |                                  |                                                |
| 2010/11    | 145                             |                         |                          |                    |                       | 55                | 18                       | 59                  |            | 74                                                             | 351                |                   |                                  |                                                |
| 2011/12    | 119                             |                         |                          |                    |                       | 90                | 100                      | 22                  |            | 113                                                            | 444                |                   |                                  |                                                |
| 2012/13    | 151                             |                         |                          |                    |                       | 84                | 59                       | 70                  |            | 30                                                             | 394                |                   |                                  |                                                |
| 2013/14    | 257                             |                         |                          |                    |                       | 108               | 12                       | 82                  |            | 149                                                            | 608                | 2775              |                                  |                                                |
| 2014/15    | 267                             |                         |                          |                    |                       | 91                | 43                       | 26                  |            | 60                                                             | 487                |                   |                                  |                                                |
| 2015/16    | 387                             |                         |                          |                    |                       | 90                | 80                       | 100                 |            | 185                                                            | 842                |                   | 9302                             |                                                |
| 2016/17    | 428                             |                         |                          | 5                  | 50                    | 73                | 80                       | 108                 | 70         | 198                                                            | 1012               |                   |                                  |                                                |
| 2017/18    | 242                             |                         |                          | 25                 | 100                   | 14                | 80                       | 109                 | 150        | 30                                                             | 750                |                   |                                  | 3760                                           |
| 2018/19    | 138                             |                         |                          | 33                 | 100                   | 1                 | 80                       | 69                  | 150        | 77                                                             | 648                | 3317              |                                  |                                                |
| 2019/20    | 85                              |                         |                          | 20                 | 100                   |                   | 80                       | 69                  | 150        | 4                                                              | 508                |                   |                                  |                                                |
| 2020/21    | 69                              |                         |                          |                    | 100                   |                   | 80                       |                     | 150        |                                                                | 399                |                   |                                  |                                                |
| 2021/22    | 6                               |                         |                          |                    | 100                   |                   | 46                       |                     | 150        |                                                                | 302                |                   |                                  |                                                |
| 2022/23    |                                 |                         |                          |                    | 85                    |                   | 6                        |                     | 150        |                                                                | 241                |                   |                                  |                                                |
| 2023/24    |                                 |                         |                          |                    |                       |                   |                          |                     | 30         |                                                                | 30                 | 573               |                                  |                                                |
| 2024/25    |                                 |                         |                          |                    |                       |                   |                          |                     |            |                                                                | 0                  |                   |                                  |                                                |
| 2025/26    |                                 |                         |                          |                    |                       |                   |                          |                     |            |                                                                | 0                  |                   |                                  |                                                |
| Not Phased | 89                              |                         |                          |                    |                       |                   |                          |                     |            | 23                                                             | 112                | 112               |                                  |                                                |
| Totals     | 3658                            | 0                       | 0                        | 83                 | 635                   | 1504              | 1124                     | 730                 | 1000       | 1253                                                           | 9875               |                   |                                  |                                                |
|            |                                 |                         |                          |                    |                       |                   |                          |                     |            |                                                                | SHMA 5 yr          | r OAN +5% (6)     | 35                               | 33                                             |
|            |                                 |                         |                          |                    |                       |                   |                          |                     |            |                                                                | Difference         |                   | 22                               | 27                                             |
|            |                                 |                         |                          |                    |                       |                   |                          |                     |            |                                                                | 5-Year Su          | pply (7)          | 106%                             |                                                |

Housing Land Supply 2006-2021 (673 units per year)

Note (1) Excluding Strategic Sites & Tonbridge Town Centre

Note (2) Excluding windfalls but including allocations

Note (3) Includes 65 dwellings on allocated land at Kings Hill

Note (4) Excludes 65 dwellings on allocated land without permission

- Note (5) Holborough Quarry 2008/09 error should have been 91 units not 182 units
- Note (6) Objectively Assessed Need (OAN) for housing identified in the Strategic Housing Market Assessment (SHMA) (Overview, June 2015) plus 5% buffer as required by para. 47 in the NPPF

Note (7) Supply of ready to develop housing sites as a % of the 5-year OAN requirement (see footnote (6))

Note (8) Number of years of Housing Land Supply (HLS) measured against 5-year OAN requirement + 5% (see footnote (6))

Next 5 years of projected housing supply

5-year supply as a percentage of the OAN requirement (see footnote (6))

Post Plan Period (2006-2021)

Number of years of housing land supply measured against 5-year SHMA requirement (see footnote (6))

11

<mark>106%</mark> 5.3

No. of years of HLS (8)